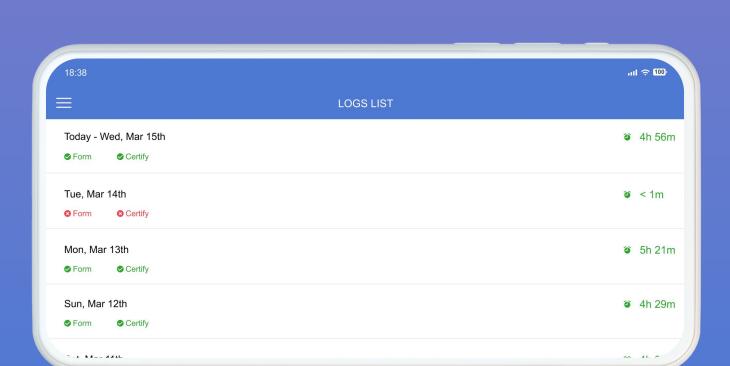

## Manage Log

To insert past duty status for any of the past fourteen days:

Today - Tue, Jul 12th 34m Form Certify Monday, Jul 11th Go to the Main Menu and tap on Logs. Certify < 1m
</p> Form Sunday, Jul 10th Choose a date for the log. Certify ✓ < 1m
</p> Form Saturday, Jul 9th Tap on the plus icon and input the log data. Certify < 1m
</p> Form Friday, Jul 8th Tap Save and the past duty status will be inserted. 8h Certify 41m ✓ Form \* driving time cannot be Thursday, Jul 7th modified 7h ✓ Form Certify 51m