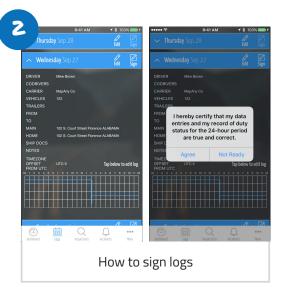

## ARE YOU ROAD READY?

The MapAnythingELD Roadside Inspection Guide will help you on your way.

# 



Online support@mapanything.com Sales Phone Number

Toll Free: 866-547-8016

MapAnythingELD Roadside Inspection Guide



#### HOW TO SET UP YOUR ELD



#### **DASHBOARD & DAILY LOGS**









#### **USING DAILY LOGS**









#### How to report malfunctions and recordkeeping procedures

- Note the malfunction of the ELD and provide written notice of the malfunction to the motor carrier within 24 hours
- Reconstruct the record of duty status for the current 24-hour period and the previous 7 consecutive days, and record the records of duty status on graph-grid paper logs
- Continue to manually prepare a record of duty status until the ELD is serviced and brought back into compliance
- 4. Compliance Malfunction Codes:
  - PWCM Power
  - ESCM Engine Synchronization
  - TCM Timing
  - PCM Positioning
  - DRCM Data Recording
  - DTCM Data Transfer
  - 0 Other.

| Vehicle # :          | MM/DD/YY :         |  |
|----------------------|--------------------|--|
| Trailer #(s):        | Day's Total Miles: |  |
| Name