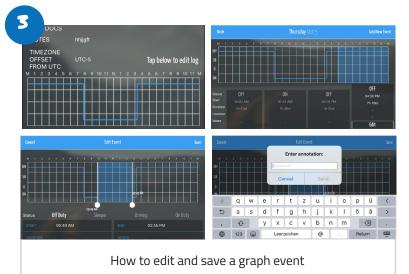

## ARE YOU ROAD READY?

The MapAnythingELD Roadside Inspection Guide will help you on your way.

# 



Online support@mapanything.com Sales Phone Number

Toll Free: 866-547-8016

MapAnythingELD Roadside Inspection Guide



#### HOW TO SET UP YOUR ELD



#### **DASHBOARD & DAILY LOGS**









#### **USING DAILY LOGS**









#### How to report malfunctions and recordkeeping procedures

- Note the malfunction of the ELD and provide written notice of the malfunction to the motor carrier within 24 hours
- Reconstruct the record of duty status for the current 24-hour period and the previous 7 consecutive days, and record the records of duty status on graph-grid paper logs
- Continue to manually prepare a record of duty status until the ELD is serviced and brought back into compliance
- 4. Compliance Malfunction Codes:
  - PWCM Power
  - ESCM Engine Synchronization
  - TCM Timing
  - PCM Positioning
  - DRCM Data Recording
  - DTCM Data Transfer
  - 0 Other.

| Vehicle # :          | MM/DD/YY :         |  |
|----------------------|--------------------|--|
| Trailer #(s):        | Day's Total Miles: |  |
| Nam